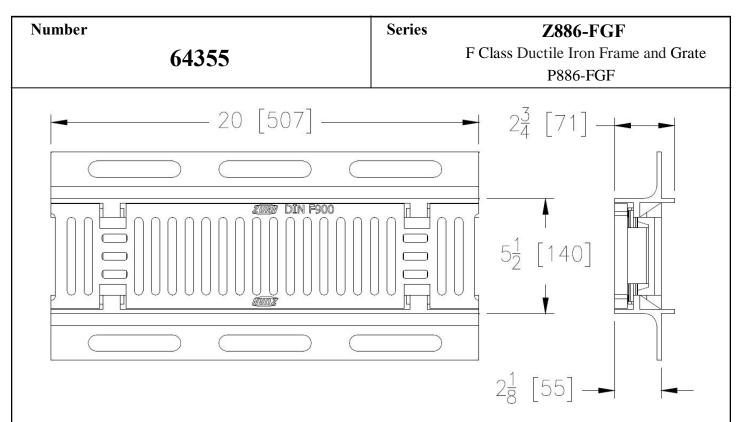

## **Specification**

The Zurn P886-FGF Frame and Grate, Ductile Iron Frame and Grate, is 5-3/8 inches wide by 20 inches long, weighing 18.7 lbs per linear foot. The grate has an open area of 20.5 square inches per linear foot, DIN Rating of F, ANSI Rating of Special Duty, H-20 Load Rated, FAA Load Rated. Supplied by Trench Drain Supply.

| GF - Duct   | tile Frame & Grate          |
|-------------|-----------------------------|
| Material:   | Ductile Iron                |
| OIN Rating  | : Class F                   |
| Neight:     | 18.7 lbs/ft.                |
| Open Area   | : 20.5 in <sup>2</sup> /ft. |
| ANSI Ratin  | g: Special Duty             |
| Application | : Extra-Heavy loads         |
| Slot Width  | Hole Size: 3/8"             |
| ADA:        | No                          |
| H-20:       | Yes                         |
| FAA:        | Yes                         |
|             |                             |